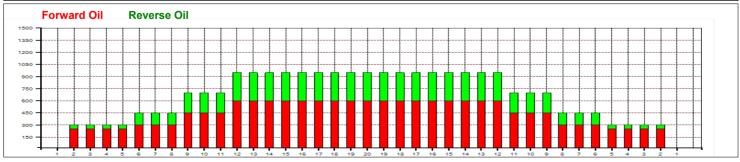

## **VARGEN 2340 (50 uL TB)**

Oil Pattern Distance: 40 Feet **Reverse Brush Drop:** Oil Per Board: 50 uL 40 Feet **Forward Oil Total: Reverse Oil Total:** 16.7 mL 8.75 mL **Volume Oil Total:** 25.45 mL Forward Boards Crossed: 334 Boards Reverse Boards Crossed: 175 Boards **Total Boards Crossed:** 509 Boards