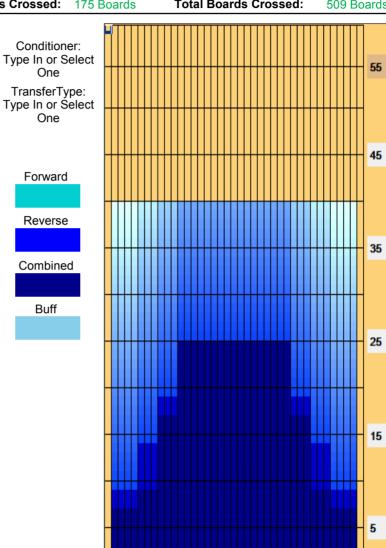

## **VARGEN 2340 (50 uL TB)**

Oil Pattern Distance: 40 Feet **Reverse Brush Drop:** Oil Per Board: 50 uL 40 Feet **Forward Oil Total: Reverse Oil Total:** 16.7 mL 8.75 mL **Volume Oil Total:** 25.45 mL Forward Boards Crossed: 334 Boards Reverse Boards Crossed: 175 Boards **Total Boards Crossed:** 509 Boards