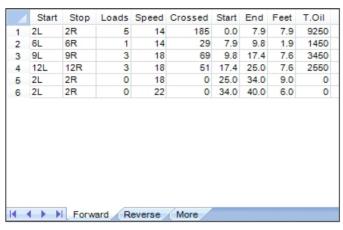

| 7 | Start                 | Stop | Loads | Speed  | Crossed | Start | End  | Feet  | T.Oil |  |  |  |
|---|-----------------------|------|-------|--------|---------|-------|------|-------|-------|--|--|--|
| 1 | 2L                    | 2R   | 0     | 30     | 0       | 40.0  | 25.0 | -15.0 | 0     |  |  |  |
| 2 | 12L                   | 12R  | 2     | 22     | 34      | 25.0  | 18.8 | -6.2  | 1700  |  |  |  |
| 3 | 9L                    | 9R   | 2     | 18     | 46      | 18.8  | 13.7 | -5.1  | 2300  |  |  |  |
| 4 | 6L                    | 6R   | 2     | 18     | 58      | 13.7  | 8.6  | -5.1  | 2900  |  |  |  |
| 5 | 2L                    | 2R   | 1     | 18     | 37      | 8.6   | 6.1  | -2.5  | 1850  |  |  |  |
| 6 | 2L                    | 2R   | 0     | 18     | 0       | 6.1   | 0.0  | -6.1  | 0     |  |  |  |
|   |                       |      |       |        |         |       |      |       |       |  |  |  |
| H | $\longleftrightarrow$ | Forw | ard R | everse | More    |       |      |       |       |  |  |  |